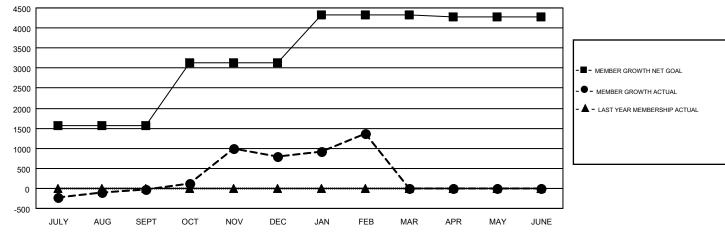

## GMT MONTHLY MEMBERSHIP PROGRESS REPORT

Results as of: 2/28/2018

Multiple District 3231

JAYESH THAKKAR

**LOCATION: INDIA** 

GMT CA 6

|                       | Club          | s         |               |                       | Ме                        | mbers                   |                                                    |  |
|-----------------------|---------------|-----------|---------------|-----------------------|---------------------------|-------------------------|----------------------------------------------------|--|
| RESULTS FOR 2017-2018 |               |           |               | RESULTS FOR 2017-2018 |                           |                         |                                                    |  |
| QUARTER               | NEW CLUB GOAL | NEW CLUBS | DROPPED CLUBS | QUARTER               | MEMBER GROWTH NET<br>GOAL | MEMBER GROWTH<br>ACTUAL | DROPPED<br>MEMBERS ACTUAL<br>(including transfers) |  |
| JULY/AUG/SEPT         | 14            | 18        | 2             | JULY/AUG/SEPT         | 1,575                     | 901                     | 878                                                |  |
| OCT/NOV/DEC           | 27            | 15        | 8             | OCT/NOV/DEC           | 1,560                     | 1,268                   | 422                                                |  |
| JAN/FEB/MAR           | 23            | 5         | 1             | JAN/FEB/MAR           | 1,190                     | 730                     | 128                                                |  |
| APR/MAY/JUNE          | 0             | 0         | 0             | APR/MAY/JUNE          | -55                       | 0                       | 0                                                  |  |