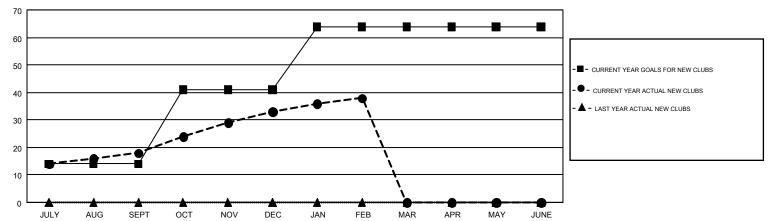

## GMT MONTHLY MEMBERSHIP PROGRESS REPORT

Results as of: 2/28/2018

Multiple District 3231

JAYESH THAKKAR

**LOCATION: INDIA** 

GMT CA 6

|                       | Club          | s         |               |                       | Ме                        | mbers                   |                                                    |  |
|-----------------------|---------------|-----------|---------------|-----------------------|---------------------------|-------------------------|----------------------------------------------------|--|
| RESULTS FOR 2017-2018 |               |           |               | RESULTS FOR 2017-2018 |                           |                         |                                                    |  |
| QUARTER               | NEW CLUB GOAL | NEW CLUBS | DROPPED CLUBS | QUARTER               | MEMBER GROWTH NET<br>GOAL | MEMBER GROWTH<br>ACTUAL | DROPPED<br>MEMBERS ACTUAL<br>(including transfers) |  |
| JULY/AUG/SEPT         | 14            | 18        | 2             | JULY/AUG/SEPT         | 1,575                     | 901                     | 878                                                |  |
| OCT/NOV/DEC           | 27            | 15        | 8             | OCT/NOV/DEC           | 1,560                     | 1,268                   | 422                                                |  |
| JAN/FEB/MAR           | 23            | 5         | 1             | JAN/FEB/MAR           | 1,190                     | 730                     | 128                                                |  |
| APR/MAY/JUNE          | 0             | 0         | 0             | APR/MAY/JUNE          | -55                       | 0                       | 0                                                  |  |